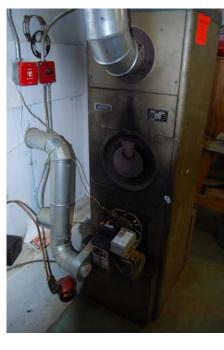

## Background:

The Burlington Fish Hatchery uses both a boiler to provide heating to the large room that houses the fish tanks and a smaller hot air furnace for some auxiliary rooms

Boiler: Weil Mclean 408,000 BTU Hot water system

Burner: Becket

Nozzle: 1.75 gal/hr at 150 Psi

Note: Boiler is significantly downsized because its output capacity is too large for the required service

duty. Original nozzle size was rated for 2.5 gal/hr

Furnace: C.A. Olsen, Model OH-85E

Burner: Becket AF

Nozzle: 0.75 gal/hr at 100 Psi

Both units use #2 heating oil. The boiler is supplied from a 1,000 gallon in ground fuel tank and the furnace has a 275 gallon above ground tank located inside the building.