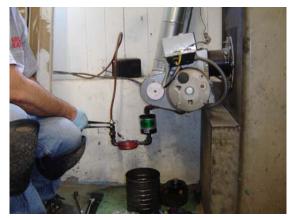

#### **Record of Events**

- 1. Both the boiler and furnace were cleaned on January 5, 2010 by Carlson Heating
- 2. April 7, 2010 a visual inspection was made to confirm both units were relatively clean of soot buildup.
- 3. Base readings for stack temperature, efficiency, and emissions are documented and shown in Table A
- **4.** April 7, 2010 the Fitch units were installed by Carlson Heating LLC.
- 5. The heating systems operated for 15 minutes before retesting for the same parameters as in 3.
- **6.** Combustion analysis indicated a necessary reduction in nozzle size to reduce fuel supply to the system.
  - Boiler –from base of 1.75 to retrofit 1.50 gal/hr Fitch model HO-5UL
  - Furnace from base of 0.75 to retrofit of 0.50 gal/hr Fitch Model HO-5UL
- **7.** A smoke test was done after the Fitch Catalyst was installed and the burner nozzles downsized. In both cases, there was no evidence of smoke residue.
- 8. Fitch Retrofit readings for stack temperature, efficiency, and emissions are shown in Table A

# FITCH INSTALLATION