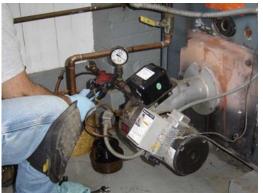

## Background:

The Burlington Fish Hatchery uses both a boiler to provide heating to the large room that houses the fish tanks and a smaller hot air furnace for some auxiliary rooms

Boiler: Weil Mclean 408,000 BTU Hot water system

Burner: Becket

Nozzle: 1.75 gal/hr at 150 Psi

Note: Boiler is significantly downsized because its output capacity is too large for the required service

duty. Original nozzle size was rated for 2.5 gal/hr

<u>Burlington Fish Hatchery</u> James Hays – State of CT Facility Manager 34 Belden Road Burlington, CT 06013 James.Hays@ct.gov 860.673.2340

Fitch Model: HO-5UL

Service Company: Carlson Heating Fitch Installation date: 4/7/10

## Oil Heat Systems

#1 - Weil McLain (1.75 gph) Boiler 408,000 BTU (Hot Water System)

Beckett Burner Fitch Model: HO-5UL

Service Company: Carlson Heating

Fitch Installation date: 4/7/10

Using UEI Combustion Analyzer - Collect Baseline Data