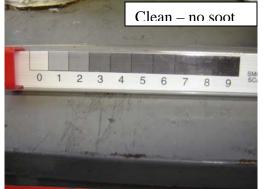

#### **Record of Events**

- 1. Both the boiler and furnace were cleaned on January 5, 2010 by Carlson Heating
- 2. April 7, 2010 a visual inspection was made to confirm both units were relatively clean of soot buildup.
- 3. Base readings for stack temperature, efficiency, and emissions are documented and shown in Table A
- **4.** April 7, 2010 the Fitch units were installed by Carlson Heating LLC.
- 5. The heating systems operated for 15 minutes before retesting for the same parameters as in 3.
- **6.** Combustion analysis indicated a necessary reduction in nozzle size to reduce fuel supply to the system.
  - Boiler –from base of 1.75 to retrofit 1.50 gal/hr Fitch model HO-5UL
  - Furnace from base of 0.75 to retrofit of 0.50 gal/hr Fitch Model HO-5UL
- **7.** A smoke test was done after the Fitch Catalyst was installed and the burner nozzles downsized. In both cases, there was no evidence of smoke residue.
- 8. Fitch Retrofit readings for stack temperature, efficiency, and emissions are shown in Table A

#### **Emission Reductions**

There were reductions in NOx, CO and CO<sub>2</sub> emissions after the Fitch Catalyst was installed. This reduction of greenhouse gases has a direct public health benefit and offers the potential for obtaining Emission Credits especially if all State building reductions are aggregated. In both cases, there was no evidence of smoke residue.