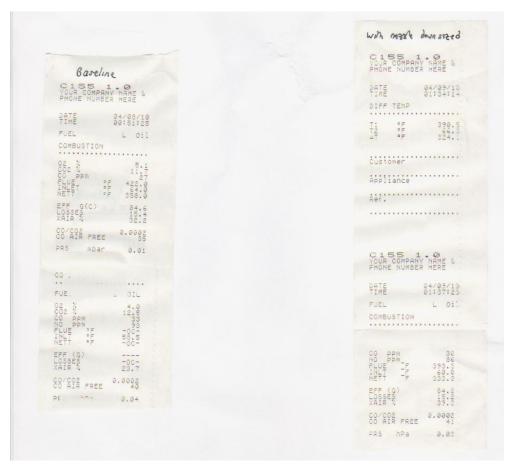

Table A

| Test<br>date | Combustion & emissions measurements | Baseline<br>data | Final reading after adjustments | %<br>Change | Comments/ Adjustments made             |
|--------------|-------------------------------------|------------------|---------------------------------|-------------|----------------------------------------|
| Boiler       |                                     |                  |                                 |             |                                        |
|              | Primary temp °F                     | 64               | 60                              |             |                                        |
|              | Stack temp °F                       | 422              | 393.3                           | -6.9%       | Tried to obtain same                   |
|              | Net stack temp °F                   | 358              | 333.3                           |             | stack temp                             |
|              | O2 %                                | 5.1              | 6.0                             |             | - otalon tomp                          |
|              | Excess air %                        | 32.2             | 39.3                            |             |                                        |
|              | CO2 %                               | 11.7             | 10.4                            | -11%        |                                        |
|              | CO PPM                              | 33               | 30                              | -9%         |                                        |
|              | NOX PPM                             | 93               | 86                              | -7.5%       |                                        |
|              | Efficiency %                        | 84.6             | 84.8                            | 0%          |                                        |
|              |                                     |                  |                                 |             |                                        |
| Furnace      |                                     |                  |                                 |             |                                        |
|              | Primary temp °F                     | 55.6             | 58.5                            |             | Slight increase in room temp over time |
|              | Stack temp °F                       | 571.7            | 469.3                           | -18%        | Same comment as                        |
|              | Net stack temp °F                   | 515.5            | 410.8                           |             | above                                  |
|              | O2 %                                | 8.5              | 11.4                            |             |                                        |
|              | Excess air %                        | 68.5             | 120                             |             |                                        |
|              | CO2 %                               | 9.2              | 7.1                             | -23%        | Increased to get same                  |
|              | CO PPM                              | 27               | 18                              | -33%        | eff                                    |
|              | NOX PPM                             | 110              | 68                              | -38%        |                                        |
|              | Efficiency %                        | 77.1             | 77.1                            | 0%          |                                        |

#### **Boiler**