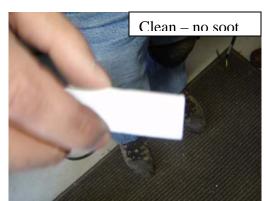

#### **Record of Events**

- 1. Both the boiler and furnace were cleaned on January 5, 2010 by Carlson Heating
- 2. April 7, 2010 a visual inspection was made to confirm both units were relatively clean of soot buildup.
- 3. Base readings for stack temperature, efficiency, and emissions are documented and shown in Table A
- **4.** April 7, 2010 the Fitch units were installed by Carlson Heating LLC.
- 5. The heating systems operated for 15 minutes before retesting for the same parameters as in 3.
- **6.** Combustion analysis indicated a necessary reduction in nozzle size to reduce fuel supply to the system.
  - Boiler –from base of 1.75 to retrofit 1.50 gal/hr Fitch model HO-5UL
  - Furnace from base of 0.75 to retrofit of 0.50 gal/hr Fitch Model HO-5UL
- **7.** A smoke test was done after the Fitch Catalyst was installed and the burner nozzles downsized. In both cases, there was no evidence of smoke residue.
- 8. Fitch Retrofit readings for stack temperature, efficiency, and emissions are shown in Table A

#### **Emission Reductions**

There were reductions in NOx, CO and CO<sub>2</sub> emissions after the Fitch Catalyst was installed. This reduction of greenhouse gases has a direct public health benefit and offers the potential for obtaining Emission Credits especially if all State building reductions are aggregated. In both cases, there was no evidence of smoke residue.