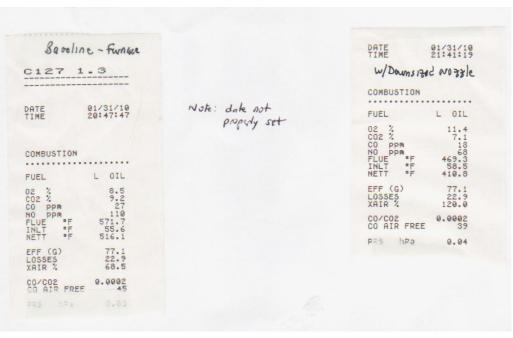

Table A

| Test<br>date | Combustion & emissions measurements | Baseline<br>data | Final reading after adjustments | %<br>Change | Comments/ Adjustments made             |
|--------------|-------------------------------------|------------------|---------------------------------|-------------|----------------------------------------|
| Boiler       |                                     |                  |                                 |             |                                        |
|              | Primary temp °F                     | 64               | 60                              |             |                                        |
|              | Stack temp °F                       | 422              | 393.3                           | -6.9%       | Tried to obtain same                   |
|              | Net stack temp °F                   | 358              | 333.3                           |             | stack temp                             |
|              | O2 %                                | 5.1              | 6.0                             |             | - otalon tomp                          |
|              | Excess air %                        | 32.2             | 39.3                            |             |                                        |
|              | CO2 %                               | 11.7             | 10.4                            | -11%        |                                        |
|              | CO PPM                              | 33               | 30                              | -9%         |                                        |
|              | NOX PPM                             | 93               | 86                              | -7.5%       |                                        |
|              | Efficiency %                        | 84.6             | 84.8                            | 0%          |                                        |
|              |                                     |                  |                                 |             |                                        |
| Furnace      |                                     |                  |                                 |             |                                        |
|              | Primary temp °F                     | 55.6             | 58.5                            |             | Slight increase in room temp over time |
|              | Stack temp °F                       | 571.7            | 469.3                           | -18%        | Same comment as                        |
|              | Net stack temp °F                   | 515.5            | 410.8                           |             | above                                  |
|              | O2 %                                | 8.5              | 11.4                            |             |                                        |
|              | Excess air %                        | 68.5             | 120                             |             |                                        |
|              | CO2 %                               | 9.2              | 7.1                             | -23%        | Increased to get same                  |
|              | CO PPM                              | 27               | 18                              | -33%        | eff                                    |
|              | NOX PPM                             | 110              | 68                              | -38%        |                                        |
|              | Efficiency %                        | 77.1             | 77.1                            | 0%          |                                        |

#### **Furnace**