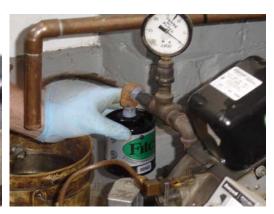

#### **Record of Events**

- 1. Both the boiler and furnace were cleaned on January 5, 2010 by Carlson Heating
- 2. April 7, 2010 a visual inspection was made to confirm both units were relatively clean of soot buildup.
- 3. Base readings for stack temperature, efficiency, and emissions are documented and shown in Table A
- **4.** April 7, 2010 the Fitch units were installed by Carlson Heating LLC.
- 5. The heating systems operated for 15 minutes before retesting for the same parameters as in 3.
- **6.** Combustion analysis indicated a necessary reduction in nozzle size to reduce fuel supply to the system.
  - Boiler –from base of 1.75 to retrofit 1.50 gal/hr Fitch model HO-5UL
  - Furnace from base of 0.75 to retrofit of 0.50 gal/hr Fitch Model HO-5UL
- **7.** A smoke test was done after the Fitch Catalyst was installed and the burner nozzles downsized. In both cases, there was no evidence of smoke residue.
- 8. Fitch Retrofit readings for stack temperature, efficiency, and emissions are shown in Table A

<u>Burlington Fish Hatchery</u> James Hays – State of CT Facility Manager 34 Belden Road Burlington, CT 06013 James.Hays@ct.gov 860.673.2340

Fitch Model: HO-5UL

Service Company: Carlson Heating Fitch Installation date: 4/7/10

## Oil Heat Systems

#1 - Weil McLain (1.75 gph) Boiler 408,000 BTU (Hot Water System)

Beckett Burner Fitch Model: HO-5UL

Service Company: Carlson Heating

Fitch Installation date: 4/7/10

Using UEI Combustion Analyzer - Collect Baseline Data